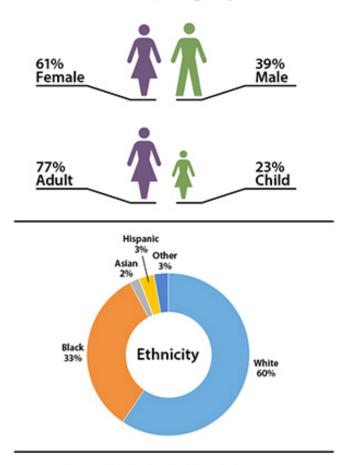

## **Operation Family Help 2019 Demographics**

# **Patient Demographics**

In 2019,

- 47% of patients would be unable to receive the needed service/item without Operation Family Help
- 52% of patients would receive the service/items, but at great financial hardship without Operation Family Help