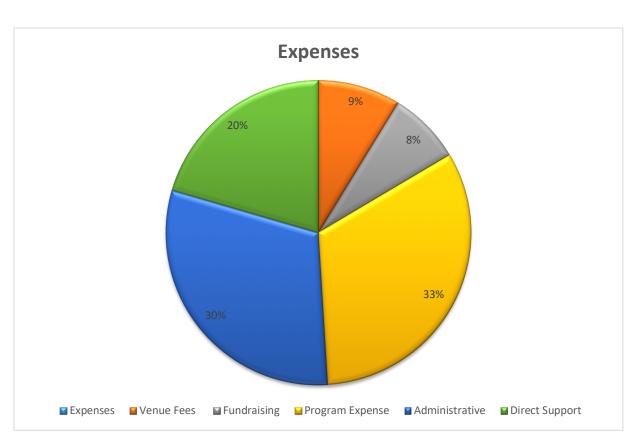

conference on toxic stress. The conference focused on advancing collaboration between treatment providers who interface with trauma affected individuals and is designed to generate trauma treatment practices using the latest information from experts.

### **Top Golf Classic Support**



In 2019 we held our fourth Top Golf Tournament in Kansas City. This unique event offers a fun filled point scoring golf game. There is a 240-yard outfield with dartboard-like targets in the ground. The closer to the bullseye and the farther out you hit, the more points you receive. Participants had a great afternoon competing in this event and raising money for a great cause.

The proceeds of this event went to Signature Healthcare Foundation's Operation Family Help Program.

# **Financial Information**





## Thanks to our 2019 supporters

Signature Healthcare Foundation extends its wholehearted thanks to those who have made a corporate or individual gift in 2019; your support has made our work possible & helped to improve healthcare quality, efficiency and affordability.

#### 2019 Donors

| 8th Avenue Food & Provisions |
|------------------------------|
| (A Post Holdings Co.)        |
| ABF/ROM Care Health          |
| Services, LLC                |
| Abstrakt Marketing Group     |
| Adaptive Solutions Group     |
| Advanced Health Care of      |
| Overland Park                |
| Advanced Training & Rehab    |
| Advanced Training & Rehab    |
| Center                       |
| Aegion Corporation           |
| Aetna - STL Office           |
| ALINICO Holdings, LLC        |
| Ms. Sally A