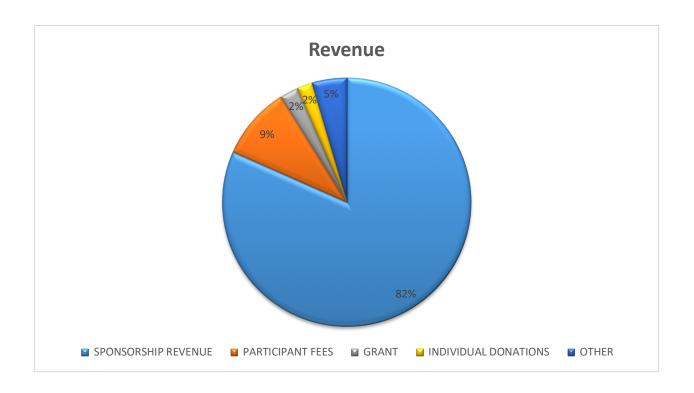

a conference on toxic stress. The conference focused on advancing collaboration between treatment providers who interface with trauma affected individuals and is designed to generate trauma treatment practices using the latest information from experts.

### **Top Golf Classic Support**



In 2019 we held our fourth Top Golf Tournament in Kansas City. This unique event offers a fun filled point scoring golf game. There is a 240-yard outfield with dartboard-like targets in the ground. The closer to the bullseye and the farther out you hit, the more points you receive. Participants had a great afternoon competing in this event and raising money for a great cause.

The proceeds of this event went to Signature Healthcare Foundation's Operation Family Help Program.

# **Financial Information**





## Thanks to our 2019 supporters

Signature Healthcare Foundation extends its wholehearted thanks to those who have made a corporate or individual gift in 2019; your support has made our work possible & helped to improve healthcare quality, efficiency and affordability.

#### 2019 Donors

| 8th Avenue Food & Provisions |
|------------------------------|
| (A Post Holdings Co.)        |
| ABF/ROM Care Health          |
| Services, LLC                |
| Abstrakt Marketing Group     |
| Adaptive Solutions Group     |
| Advanced Health Care of      |
| Overland Park                |
| Advanced Training & Rehab    |
| Advanced Training & Rehab    |
| Center                       |
| Aegion Corporation           |
| Aetna - STL Office           |
| ALINICO Holdings, LLC        |
| Ms. Sally